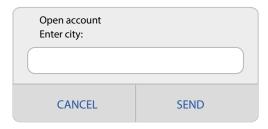

for opening the mutual fund account and tap "send".

| Open account<br>Choose purpose:<br>1. Project<br>2. Emergency<br>3. Retirement<br>4. Education<br>5. Business |      |
|---------------------------------------------------------------------------------------------------------------|------|
| CANCEL                                                                                                        | SEND |

#### STEP 6.

Enter your mother's maiden name and tap "send".

| Open account<br>Enter mother's maider | n name: |
|---------------------------------------|---------|
|                                       |         |
| CANCEL                                | SEND    |

#### STEP 7.

Then enter your residential address and tap "send"



#### STEP 8.

Enter city and tap "send".



#### STEP 9.

Choose the option that corresponds with your preferred ID type and tap "send".

| Open account<br>Choose ID Type:<br>1. Driver's licence<br>2. Passport<br>3. Voter's ID<br>4. SSNIT<br>5. Ghana Card<br>7. more |      |
|--------------------------------------------------------------------------------------------------------------------------------|------|
|                                                                                                                                |      |
| CANCEL                                                                                                                         | SEND |

#### **STEP 10.**

Enter the ID number and tap "send".



#### **STEP 11.**

Enter the ID number and tap "send".

| Open account<br>Choose annual incom