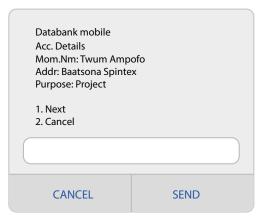

#### STEP 6.

Enter your mother's maiden name and tap "send".

| Open account<br>Enter mother's maider | n name: |
|---------------------------------------|---------|
|                                       |         |
| CANCEL                                | SEND    |

#### STEP 7.

Then enter your residential address and tap "send"

#### STEP 8.

Enter city and tap "send".