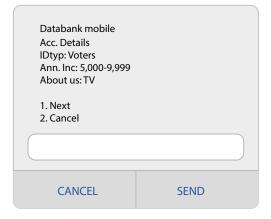

#### STEP 9.

Choose the option that corresponds with your preferred ID type and tap "send".

| Open account<br>Choose ID Type:<br>1. Driver's licence<br>2. Passport<br>3. Voter's ID<br>4. SSNIT<br>5. Ghana Card<br>7. more |      |
|--------------------------------------------------------------------------------------------------------------------------------|------|
|                                                                                                                                |      |
| CANCEL                                                                                                                         | SEND |

#### **STEP 11.**

Enter the ID number and tap "send".

| Open account<br>Choose annual incom<br>1. 5,000 - 9,999<br>2. 10,000 - 19,999<br>3. 20,000 - 49,999<br>4. 50,000 - 99,999 | e (GHC): |
|---------------------------------------------------------------------------------------------------------------------------|----------|
| 5. Above 100,000                                                                                                          |          |
| CANCEL                                                                                                                    | SEND     |

#### **STEP 13.**

Enter the number that corresponds with how you heard about the USSD service and tap "send".

| Open account Choose how you heard about us: 1. TV 2. Radio 3. Billboard 4. Seminar 7. More |      |
|--------------------------------------------------------------------------------------------|------|
|                                                                                            |      |
| CANCEL                                                                                     | SEND |