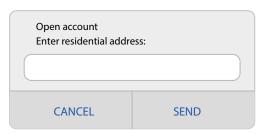

he option that corresponds with your purpose for opening the mutual fund account and tap "send".

| Open account<br>Choose purpose:<br>1. Project<br>2. Emergency<br>3. Retirement<br>4. Education<br>5. Business |      |
|---------------------------------------------------------------------------------------------------------------|------|
| CANCEL                                                                                                        | SEND |

#### STEP 6.

Enter your mother's maiden name and tap "send".

| Open account<br>Enter mother's maider | n name: |
|---------------------------------------|---------|
|                                       |         |
| CANCEL                                | SEND    |

#### STEP 7.

Then enter your residential address and tap "send"



#### STEP 8.

Enter city and tap "send".



#### STEP 9.

Choose the option that corresponds with your preferred ID type and tap "send".

| Open account<br>Choose ID Type:<br>1. Driver's licence<br>2. Passport<br>3. Voter's ID<br>4. SSNIT<br>5. Ghana Card<br>7. more |      |
|--------------------------------------------------------------------------------------------------------------------------------|------|
|                                                                                                                                |      |
| CANCEL                                                                                                                         | SEND |

#### **STEP 10.**

Enter the ID number and tap "send".



#### **STEP 11.**

Enter the ID number and tap "s