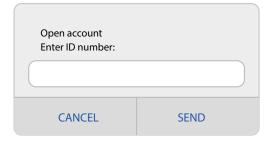

hen enter your residential address and tap "send"



#### STEP 8.

Enter city and tap "send".



#### STEP 9.

Choose the option that corresponds with your preferred ID type and tap "send".

| Open account<br>Choose ID Type:<br>1. Driver's licence<br>2. Passport<br>3. Voter's ID<br>4. SSNIT<br>5. Ghana Card<br>7. more |      |
|--------------------------------------------------------------------------------------------------------------------------------|------|
|                                                                                                                                |      |
| CANCEL                                                                                                                         | SEND |

#### **STEP 10.**

Enter the ID number and tap "send".



#### **STEP 11.**

Enter the ID number and tap "send".

| Open account<br>Choose annual incom<br>1. 5,000 - 9,999<br>2. 10,000 - 19,999<br>3. 20,000 - 49,999<br>4. 50,000 - 99,999 | e (GHC): |
|---------------------------------------------------------------------------------------------------------------------------|----------|
| 5. Above 100,000                                                                                                          |          |
| CANCEL                                                                                                                    | SEND     |

#### **STEP 12.**

Enter your next-of-kin and tap "send".

| Open account<br>Enter next of kin: |      |  |
|------------------------------------|------|--|
| CANCEL