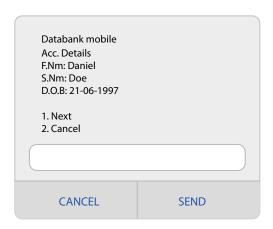

#### STEP 2.

Enter your date of birth in the format dd-mm-yyyy. E.g. 21-06-1997 and tap "send".

| Open Account Enter date of birth (dd-mm-yyyy): |      |
|------------------------------------------------|------|
|                                                |      |
| CANCEL                                         | SEND |

#### STEP 3.

Enter your first name and tap "send".

| Open account<br>Enter first name: |      |
|-----------------------------------|------|
|                                   |      |
| CANCEL                            | SEND |

#### STEP 4.

Enter your surname and tap "send".

| Open account<br>Enter surname name: |      |
|-------------------------------------|------|
|                                     |      |
| CANCEL                              | SEND |