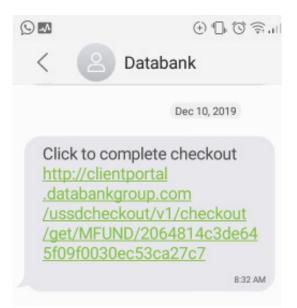

# STEP 7.

A text message will be sent to your phone to complete the transaction. Kindly follow the link in the message.