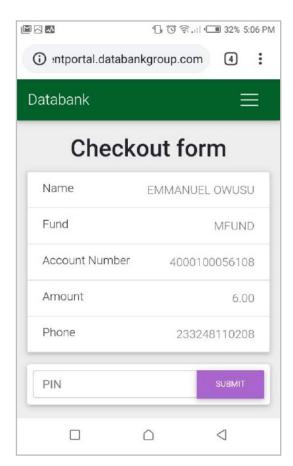

## STEP 8.

You will be redirected to a checkout form and be required to enter your PIN to continue. After entering the PIN, you will be taken to the Hubtel platform to complete the transaction.