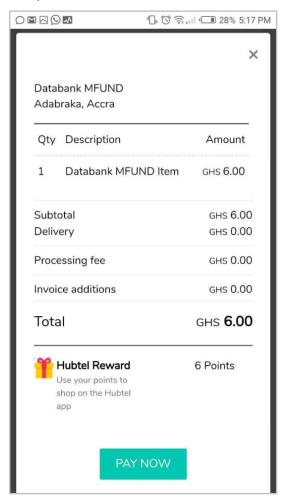

## **STEP 15.**

There will be a final confirmation page after verifying your card. Tap "pay now" to complete the transaction.