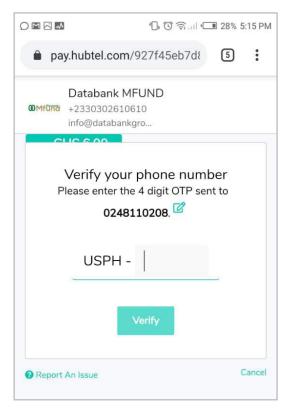

4444-44                                | 44-4444 📰                                                                                    |  |
| Expiry date                                 |                                                                                              |  |
| MM / YY                                     |                                                                                              |  |
| CVV code                                    |                                                                                              |  |
| CVV                                         |                                                                                              |  |

#### **STEP 11.**

Use the code to verify your account on the Hubtel page.



## **STEP 13.**

To verify your card, you will be debited a vertain amount and asked to indicate how much was deducted. Once you are able to verify the amount, your card will be added to complete the transaction. This is a one time deductions for first time cards. Deductions are less than GHC 5.00



### **STEP 14.**

Once the card has been verified, you will need to provide some of your card details to make the deposit. This is for security purposes. Next, tap on I'M READY TO PAY to proceed with the transaction

|                  | 2 2 2            | "L. © ?.   | ul • <b>EB</b> 28% 5 | 17 PM |  |  |
|------------------|------------------|------------|----------------------|-------|--|--|
| -                | pay.hubtel.com/  | 927f45eb7  | dł 5                 | :     |  |  |
|