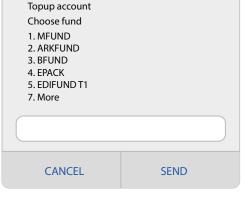

### STEP 5.

Choose the payment mode. In this case, type 1 for MoMo top up.

# STEP 5.

Choose the payment mode. In this case, type 2 for card top up.

| Topup account<br>Choose payment mod | le:  |
|-------------------------------------|------|
| 1. Momo Topup<br>2. Card Topup      |      |
|                                     |      |
| CANCEL                              | SEND |