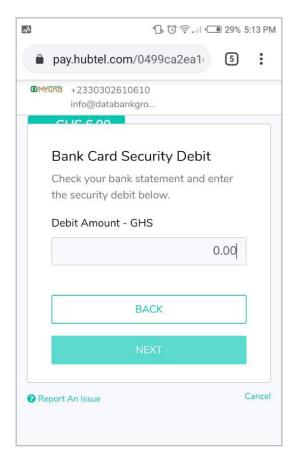

## **STEP 13.**

To verify your card, you will be debited a vertain amount and asked to indicate how much was deducted. Once you are able to verify the amount, your card will be added to complete the transaction. This is a one time deductions for first time cards. Deductions are less than GHC 5.00