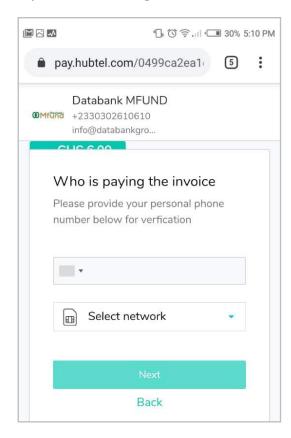

#### **STEP 10.**

Next, enter your telephone number for verification. A verification code will be sent to you via text message.