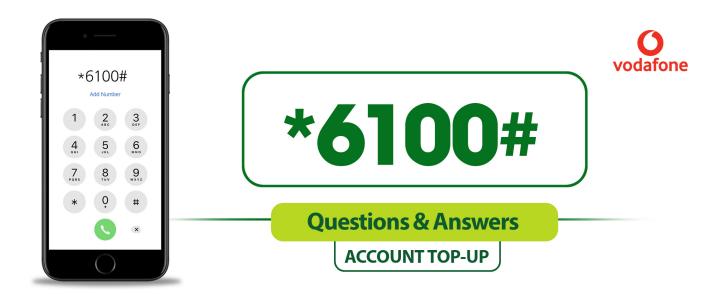

## STEP 3.

Choose your preferred fund.

| Topup account<br>Choose fund<br>1. MFUND<br>2. ARKFUND<br>3. BFUND<br>4. EPACK<br>5. EDIFUND T1<br>7. More |      |
|------------------------------------------------------------------------------------------------------------|------|
|                                                                                                            |      |
| CANCEL                                                                                                     | SEND |